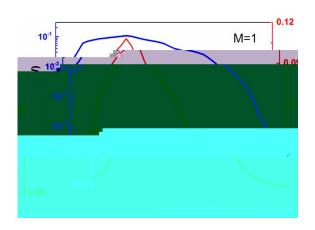

Parameters |                 |                |     |     |       |  |  |  |
|                        |                 |                |     |     |       |  |  |  |
|                        |                 |                |     |     |       |  |  |  |

### **Maximum Ratings:**

| Parameters | Conditions | Min | Max | Units |
|------------|------------|-----|-----|-------|
|            |            |     |     |       |
|            |            |     |     |       |
|            |            |     |     |       |
|            |            |     |     |       |
|            |            |     |     |       |
|            |            |     |     |       |
|            |            |     |     |       |



# SiC UV avalanche photodiode

## Model SPAD-ABC-S

## **Spectral response**



#### **Package dimensions**