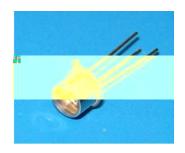

#### **General Features:**

Broad band UVA+UVB+UVC avalanche photodiode Linear and Geiger mode operation Single photon counting capability Good visible blindness TO-46 metal housing

Applications: UV fluorescence detection, UV ladar and communication, remote flame sensing