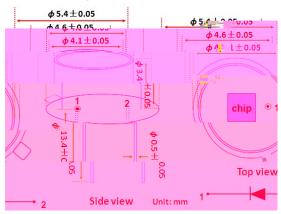

|     |     |       |  |  |  |
|                        |                 |                |     |     |       |  |  |  |
|                        |                 |                |     |     |       |  |  |  |

### **Maximum Ratings:**

| Parameters | Conditions | Min | Max | Units |
|------------|------------|-----|-----|-------|
|            |            |     |     |       |
|            |            |     |     |       |
|            |            |     |     |       |
|            |            |     |     |       |
|            |            |     |     |       |
|            |            |     |     |       |
|            |            |     |     |       |



# SiC UV avalanche photodiode

## Model SPAD-ABC-S

## **Spectral response**



#### **Package dimensions**