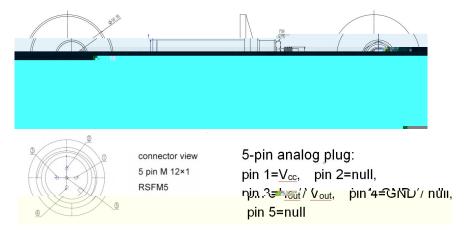

## Circular connector:

- Fully compatible with all GaNo Opto's UV sensor probes
- Real time display of UV power density, UV source accumulated service time and UV source output efficiency
- System settings for UV output calibration, timer reset, operation status cartoon, threshold of failure alarm and initial 100% output efficiency normalization
- One channel input and 24 V power supply
- Customized Chinese and English versions