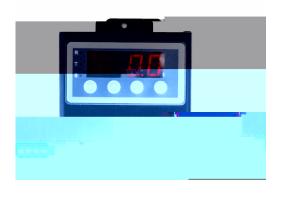

## Circular connector:

- Fully compatible with all GaNo Opto's UV sensor probes
- Real time display of UV power density, UV source accumulated service time and UV source output efficiency
- System settings for UV output calibration, timer reset, operation status cartoon, threshold of failure alarm and initial 100% output efficiency normalization
- One channel input and 24 V power supply
- Customized Chinese and English versions

- Fully compatible with all GaNo Opto's UV sensor probes
- 5 digital real time display of UV power density
- Pre-calibration or re-calibration for specific UV light source upon request
- Optional RS-485 or relay output
- One channel input and 9-24 V power supply