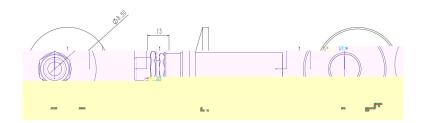

- Water-resistant probe
- Single powel

## Cable:

## Circular connector:

- Fully compatible with all GaNo Opto's UV sensor probes
- Real time display of UV power density, UV source accumulated service time and UV source output efficiency
- System settings for UV output calibration, timer reset, operation status cartoon, threshold of failure alarm and initial 100% output efficiency normalization
- One channel input and 24 V power supply
- Customized Chinese and English versions